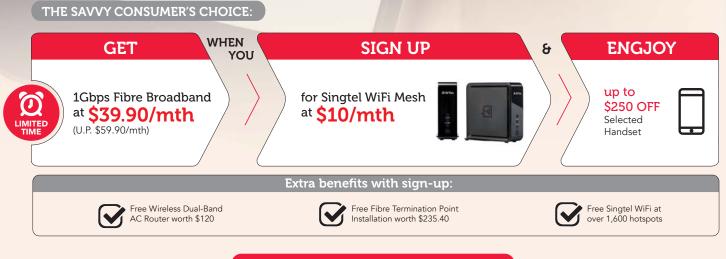

REMINDER:

View

Enjoy superfast, reliable and fuss-free 1Gbps Fibre Broadband at \$39.90/mth

now

when you sign up for Singtel WiFi Mesh, for the best home connectivity!

## SUBSCRIBE NOW. LIMITED TIME ONLY.

SITEX 2017 @ Singapore EXPO Hall 7, Booth 7D25 | 
☐ Singtel Shops | 
A 1609 (9am-9pm)

Voted Singpore's Best Telco and Fibre Broadband Service Provider

Terms and Conditions Fibre Broadband: A 24-month contract applies. A registration fee of \$53.50 is chargeable. Typical download speed range for 1Gbps Fibre Plan: 884.04Mbps – 986.22Mbps (local) and 642.37Mbps – 715.42Mbps (international). Results above were validated in July - September 2017. For more information, visit www.singtel. com/bbs/speed 1Gbps Fibre Home Bundle at 339.90/mth and Singtel WiFi Mesh from \$10/mth :Promotion is applicable to customers signing up a 24-month contract Fibre broadband plan and Singtel WiFi Mesh from \$10/mth :Promotion is applicable to customers signing up a 24-month contract Fibre broadband plan and Singtel WiFi Mesh from \$10/mth :Promotion is applicable to customers with old visit www.singtel.com/biospeed Termination Point Installation: Singtel WiFi Mesh from \$10/mth (Dual Pack), Usual price of \$3900mth for IGbps Fibre Home Bundle will apply after the 24-month contract. Free Wireless Dual-Band AC Burter: Only applicable for new Fibre Home Bundle sign up and Fibre ercontracting for outsomers who sing up or rectirent to no biols an incompatible to visit stallation free. Clust Installation 162: 000 Fibre Home Bundle sign up and Fibre ercontracting for outsomers who sing up or rectire to any other charges(1). Up to \$250 OFF selected handset: This idecunt is applicable to selected handset. The idecunt applicable contract and plan is a porticable and box on a 2 Yaar Device Agreement with DATA X are DATA XINITIVT and sign up up and Contract and plan is allowed per transaction. This discount is only applicable to selected handsets. The value of the handset discount will determine to advect the fibre Boodband service is terminitiated or sign applicable to selected handsets. The value of the handset discount will determine determined based on the selected handset. This is applicable for \$317.52 more information, with the service handset. This discount is applicable to selected handsets. The indiversation applicable to selected handsets. The indiversation applicable to selected handset