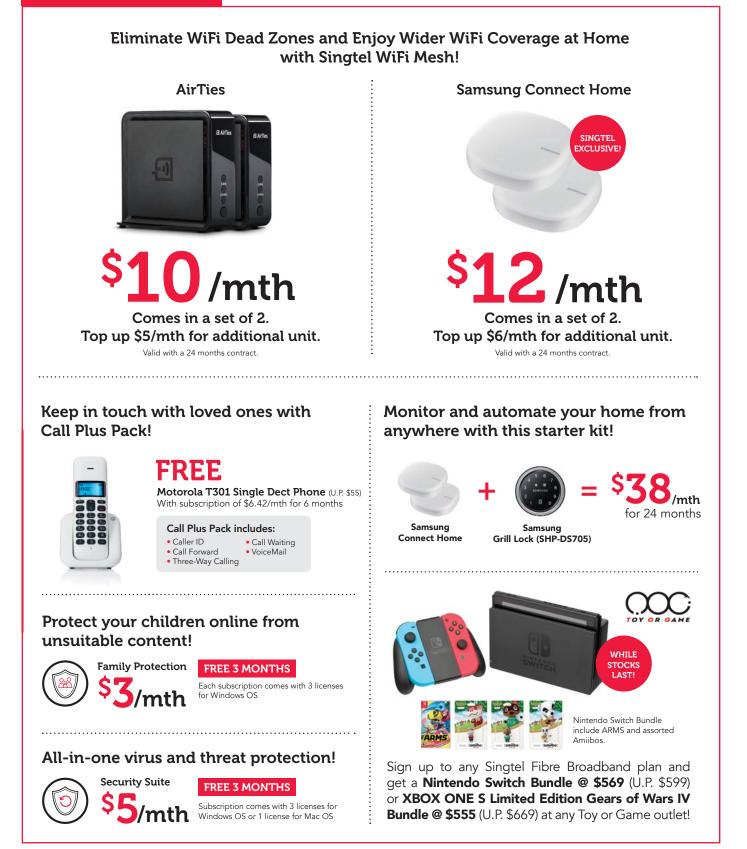

REMINDER:

View

Enjoy superfast, reliable and fuss-free 1Gbps Fibre Broadband at \$39.90/mth

now

when you sign up for Singtel WiFi Mesh, for the best home connectivity!

## SUBSCRIBE NOW. LIMITED TIME ONLY.

SITEX 2017 @ Singapore EXPO Hall 7, Booth 7D25 | 
☐ Singtel Shops | 
A 1609 (9am-9pm)

Voted Singpore's Best Telco and Fibre Broadband Service Provider

Terms and Conditions Fibre Broadband: A 24-month contract applies. A registration fee of \$53.50 is chargeable. Typical download speed range for 1Gbps Fibre Plan: 884.04Mbps – 986.22Mbps (local) and 642.37Mbps – 715.42Mbps (international). Results above were validated in July - September 2017. For more information, visit www.singtel. com/bbs/speed 1Gbps Fibre Home Bundle at 339.90/mth and Singtel WiFi Mesh from \$10/mth :Promotion is applicable to customers signing up a 24-month contract Fibre broadband plan and Singtel WiFi Mesh from \$10/mth :Promotion is applicable to customers signing up a 24-month contract Fibre broadband plan and Singtel WiFi Mesh from \$10/mth :Promotion is applicable to customers with old visit www.singtel.com/biospeed Termination Point Installation: Singtel WiFi Mesh from \$10/mth (Dual Pack), Usual price of \$3900mth for IGbps Fibre Home Bundle will apply after the 24-month contract. Free Wireless Dual-Band AC Burter: Only applicable for new Fibre Home Bundle sign up and Fibre ercontracting for outsomers who sing up or rectirent to no biols an incompatible to visit stallation free. Clust Installation 162: 000 Fibre Home Bundle sign up and Fibre ercontracting for outsomers who sing up or rectire to any other charges(1). Up to \$250 OFF selected handset: This idecunt is applicable to selected handset. The idecunt applicable contract and plan is a porticable and box on a 2 Yaar Device Agreement with DATA X are DATA XINITIVT and sign up up and Contract and plan is allowed per transaction. This discount is only applicable to selected handsets. The value of the handset discount will determine to advect the fibre Boodband service is terminitiated or sign applicable to selected handsets. The value of the handset discount will determine determined based on the selected handset. This is applicable for \$317.52 more information, with the service handset. This discount is applicable to selected handsets. The indiversation applicable to selected handsets. The indiversation applicable to selected handset