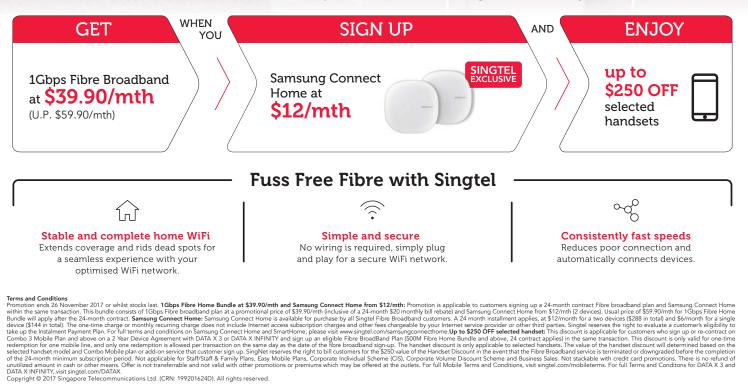

REMINDER:

View

Enjoy superfast, reliable and fuss-free 1Gbps Fibre Broadband at \$39.90/mth

now

when you sign up for Singtel WiFi Mesh, for the best home connectivity!

## SUBSCRIBE NOW. LIMITED TIME ONLY.

SITEX 2017 @ Singapore EXPO Hall 7, Booth 7D25 | 
☐ Singtel Shops | 
A 1609 (9am-9pm)

Voted Singpore's Best Telco and Fibre Broadband Service Provider

Terms and Conditions Fibre Broadband: A 24-month contract applies. A registration fee of \$53.50 is chargeable. Typical download speed range for 1Gbps Fibre Plan: 884.04Mbps – 986.22Mbps (local) and 642.37Mbps – 715.42Mbps (international). Results above were validated in July - September 2017. For more information, visit www.singtel. com/bbs/speed 1Gbps Fibre Home Bundle at 339.90/mth and Singtel WiFi Mesh from \$10/mth :Promotion is applicable to customers signing up a 24-month contract Fibre broadband plan and Singtel WiFi Mesh from \$10/mth :Promotion is applicable to customers signing up a 24-month contract Fibre broadband plan and Singtel WiFi Mesh from \$10/mth :Promotion is applicable to customers with old visit www.singtel.com/biospeed Termination Point Installation: Singtel WiFi Mesh from \$10/mth (Dual Pack), Usual price of \$3900mth for IGbps Fibre Home Bundle will apply after the 24-month contract. Free Wireless Dual-Band AC Burter: Only applicable for new Fibre Home Bundle sign up and Fibre ercontracting for outsomers who sing up or rectirent to no biols an incompatible to visit stallation free. Clust Installation 162: 000 Fibre Home Bundle sign up and Fibre ercontracting for outsomers who sing up or rectire to any other charges(1). Up to \$250 OFF selected handset: This idecunt is applicable to selected handset. The idecunt applicable contract and plan is a porticable and box on a 2 Yaar Device Agreement with DATA X are DATA XINITIVT and sign up up and Contract and plan is allowed per transaction. This discount is only applicable to selected handsets. The value of the handset discount will determine to advect the fibre Boodband service is terminitiated or sign applicable to selected handsets. The value of the handset discount will determine determined based on the selected handset. This is applicable for \$317.52 more information, with the service handset. This discount is applicable to selected handsets. The indiversation applicable to selected handsets. The indiversation applicable to selected handset