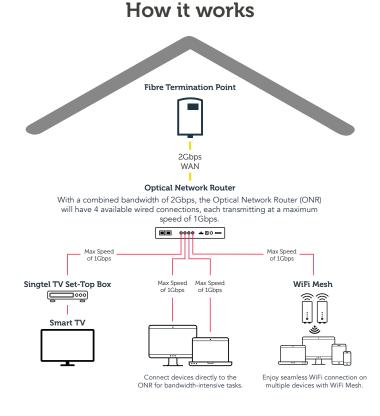

# DOUBLE THE BANDWIDTH DOUBLE THE POSSIBILITIES

# Why choose 2Gbps?

## **Better connectivity**

With a combined bandwidth of 2Gbps on up to 4 wired connections, plug in your internet-enabled devices for a seamless experience.

## More entertainment

Stream videos in 4K Ultra-HD resolution, surf, download, or play at the same time without worrying about slowing your connection down!

# Stronger WiFi coverage

Plug, play and eliminate dead zones with an exclusive set of WiFi Mesh.

# SUBSCRIBE NOW. LIMITED TIME ONLY.

🗂 Singtel Shops | 🖗 1609 (9am-9pm) | 🔄 Singtel.com/2Gbps

Terms and Conditions apply. 2Gbps Fibre Home Bundle allows for the maximum throughput of 1Gbps per network port, and an aggregated maximum throughput of 2Gbps per household. Speed testing on any individual port will show a maximum throughput of 1Gbps. You can expect a combined total bandwidth of 1.6.13Gbps for our 2Gbps Fibre Home Bundles. For a single connection from a device/laptop over wired Gigabit Ethernet LAN, the typical local download speed will be between 884.04Mbps - 986.22Mbps#, as validated in July, August and September 2017 based on more than 600 measured readings. \* The expected combined total concurrent download bandwidth is computed from measuring 2 concurrent download readings over 2 wired Gigabit Ethernet LAN connections. # The typical download paper Tange is computed to reflect that, at least 90% of the time, a user should experience the lower bound speed or higher over a single Gigabit Ethernet LAN connection. Copyright © 2017 Singapore Telecommunications Ltd. (CRN: 199201624D). All rights reserved.