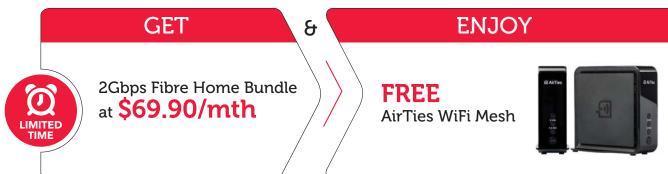

# DOUBLE THE BANDWIDTH DOUBLE THE POSSIBILITIES

# Why choose 2Gbps?

## **Better connectivity**

With a combined bandwidth of 2Gbps on up to 4 wired connections, plug in your internet-enabled devices for a seamless experience.

## More entertainment

Stream videos in 4K Ultra-HD resolution, surf, download, or play at the same time without worrying about slowing your connection down!

# Stronger WiFi coverage

Plug, play and eliminate dead zones with an exclusive set of WiFi Mesh.

# SUBSCRIBE NOW. LIMITED TIME ONLY.

🗂 Singtel Shops | 🖗 1609 (9am-9pm) | 🔄 Singtel.com/2Gbps

Terms and Conditions apply. 2Gbps Fibre Home Bundle allows for the maximum throughput of 1Gbps per network port, and an aggregated maximum throughput of 2Gbps per household. Speed testing on any individual port will show a maximum throughput of 1Gbps. You can expect a combined total bandwidth of 1.6.13Gbps for our 2Gbps Fibre Home Bundles. For a single connection from a device/laptop over wired Gigabit Ethernet LAN, the typical local download speed will be between 884.04Mbps - 986.22Mbps#, as validated in July, August and September 2017 based on more than 600 measured readings. \* The expected combined total concurrent download bandwidth is computed from measuring 2 concurrent download readings over 2 wired Gigabit Ethernet LAN connections. # The typical download paper Tange is computed to reflect that, at least 90% of the time, a user should experience the lower bound speed or higher over a single Gigabit Ethernet LAN connection. Copyright © 2017 Singapore Telecommunications Ltd. (CRN: 199201624D). All rights reserved.