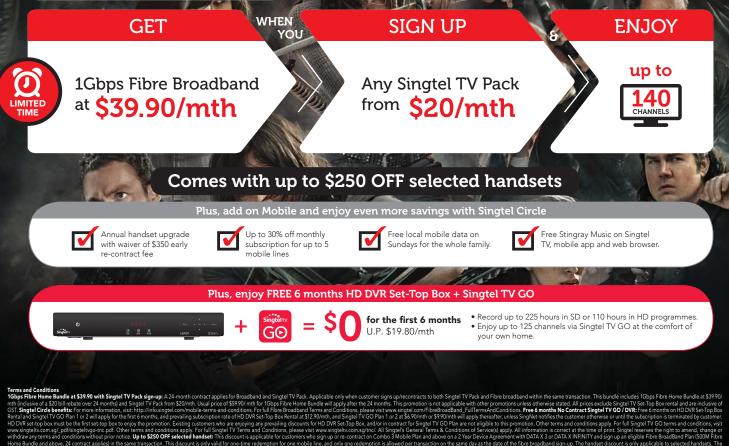

REMINDER:

View

Enjoy superfast, reliable and fuss-free 1Gbps Fibre Broadband at \$39.90/mth

now

when you sign up for Singtel WiFi Mesh, for the best home connectivity!

## SUBSCRIBE NOW. LIMITED TIME ONLY.

SITEX 2017 @ Singapore EXPO Hall 7, Booth 7D25 | 
☐ Singtel Shops | 
A 1609 (9am-9pm)

Voted Singpore's Best Telco and Fibre Broadband Service Provider

Terms and Conditions Fibre Broadband: A 24-month contract applies. A registration fee of \$53.50 is chargeable. Typical download speed range for 1Gbps Fibre Plan: 884.04Mbps – 986.22Mbps (local) and 642.37Mbps – 715.42Mbps (international). Results above were validated in July - September 2017. For more information, visit www.singtel. com/bbs/speed 1Gbps Fibre Home Bundle at 339.90/mth and Singtel WiFi Mesh from \$10/mth :Promotion is applicable to customers signing up a 24-month contract Fibre broadband plan and Singtel WiFi Mesh from \$10/mth :Promotion is applicable to customers signing up a 24-month contract Fibre broadband plan and Singtel WiFi Mesh from \$10/mth :Promotion is applicable to customers with old visit www.singtel.com/biospeed Termination Point Installation: Singtel WiFi Mesh from \$10/mth (Dual Pack), Usual price of \$3900mth for IGbps Fibre Home Bundle will apply after the 24-month contract. Free Wireless Dual-Band AC Burter: Only applicable for new Fibre Home Bundle sign up and Fibre ercontracting for outsomers who sing up or rectirent to no biols an incompatible to visit stallation free. Clust Installation 162: 000 Fibre Home Bundle sign up and Fibre ercontracting for outsomers who sing up or rectire to any other charges(1). Up to \$250 OFF selected handset: This idecunt is applicable to selected handset. The idecunt applicable contract and plan is a porticable and box on a 2 Yaar Device Agreement with DATA X are DATA XINITIVT and sign up up and Contract and plan is allowed per transaction. This discount is only applicable to selected handsets. The value of the handset discount will determine to advect the fibre Boodband service is terminitiated or sign applicable to selected handsets. The value of the handset discount will determine determined based on the selected handset. This is applicable for \$317.52 more information, with the service handset. This discount is applicable to selected handsets. The indiversation applicable to selected handsets. The indiversation applicable to selected handset

1Gbps Fibre Broadband @ \$39.90/mth with Singtel TV

C.C.

0