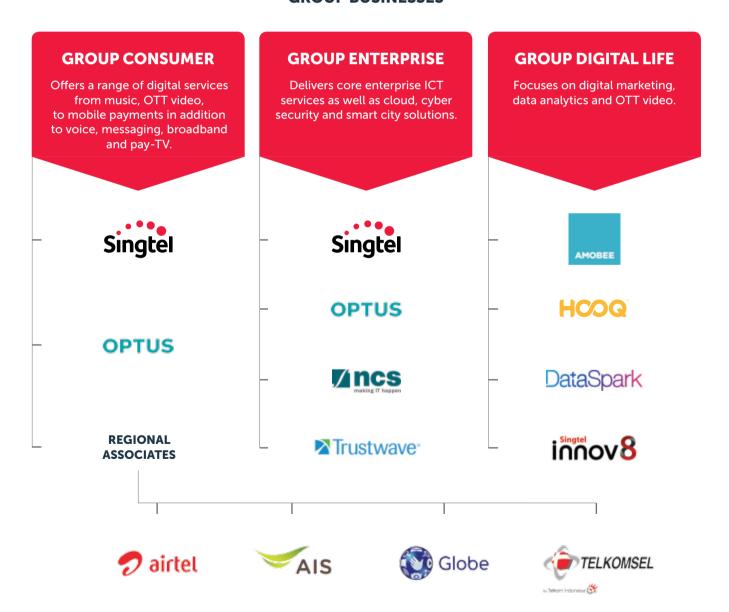

### **Our Businesses**

The Singtel Group is organised according to three business segments – Group Consumer, Group Enterprise and Group Digital Life – to serve the evolving needs of our customers. Group Consumer and Group Enterprise are our core businesses, enabling consumers, businesses and governments to connect, communicate, collaborate and transact. Group Digital Life is designed to develop new growth engines in the digital space by leveraging our unique telco assets and customer knowledge.

#### **GROUP BUSINESSES**