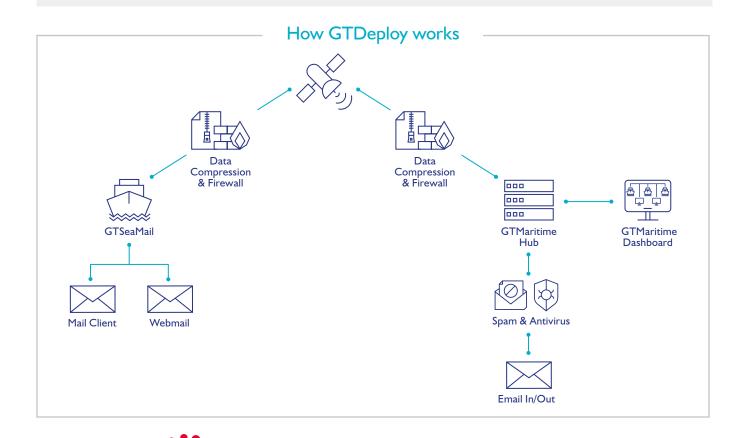

safe and that you comply with data protection legislation

- Simple Install GTSeaMail does not require a lengthy and complicated set up process. This allows you to begin accessing your emails straight away saving you time and resource
- Restart from point of interruption resumes data transfer from point of interruption if there is a break in communications. Also ability to work offline and only connect for the time needed to send and receive data
- Alerts & reporting set up alerts and reports to help manage your vessels including delivery, email and communication reports
- Fleetwide management control remote management and configuration of vessels from a single shoreside dashboard
- Mail flow filtering ability to whitelist or blacklist email addresses and management mail flow to vessels



www.singtel.com/satellite E: smlead@singtel.com