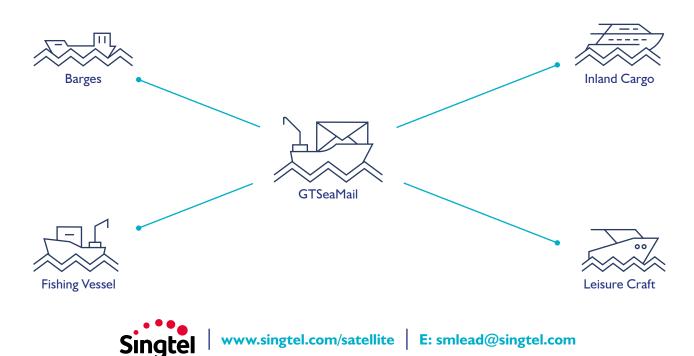

## GTSeaMail

A stable and secure email solution for small vessels

Using our 20+ years of experience providing an email service to large commercial merchant fleets, GTMaritime has developed a robust, simple and cost effective email solution specifically optimised for smaller vessels such as barges, fishing vessels, offshore supply, coastal and inland cargo and leisure craft.